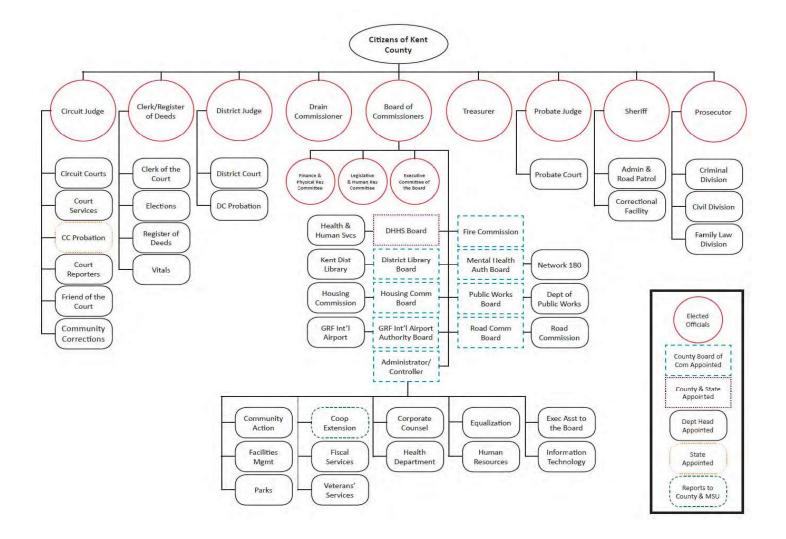

Section B: Organizational Chart

### **COUNTY OF KENT, MICHIGAN**

### **Table of Organization**

Section C: Cost Allocation Plan

| Central Service Departments     | Commissioners | Circuit Court | Circuit Court Svcs | District Court | Law Library |
|---------------------------------|---------------|---------------|--------------------|----------------|-------------|
| Building Depreciation           | 11,516        | 1,099,134     | 58,539             | 232,845        | 0           |
| Equipment Depreciation          | 0             | 0             | 0                  | 0              | 0           |
| Fiscal Services 101-191         | 12,643        | 155,392       | 13,482             | 23,688         | 248         |
| Administrator 101-172           | 35,611        | 136,538       | 34,473             | 48,789         | 0           |
| Human Resources                 | 23,992        | 99,142        | 25,789             | 35,795         | 0           |
| Purchasing 101-233              | 3,921         | 39,633        | 1,648              | 2,954          | 176         |
| Treasurer 101-253               | 1,059         | 47,098        | 1,387              | 6,931          | 74          |
| Facilities Mgmt 101-265-2601    | 0             | 0             | 0                  | 0              | 0           |
| Building & Grounds              | 68,456        | 2,523,395     | 134,394            | 650,664        | 0           |
| Central Services                | 5,529         | 79,407        | 8,455              | 17,783         | 0           |
| Fleet Services                  | 0             | 1,126         | 3,948              | 0              | 0           |
| Information Technology          | 74,570        | 808,898       | 125,136            | 214,219        | 0           |
| I.T. Fiscal/HR/Phone System     | 15,597        | 136,010       | 15,838             | 25,616         | 55          |
| Allocated Costs for Fiscal 2022 | 252,893       | 5,125,774     | 423,089            | 1,259,284      | 553         |
| Roll Forwards                   | 0             | 0             | 0                  | 0              | 0           |
| Fixed Costs                     | 252,893       | 5,125,774     | 423,089            | 1,259,284      | 553         |