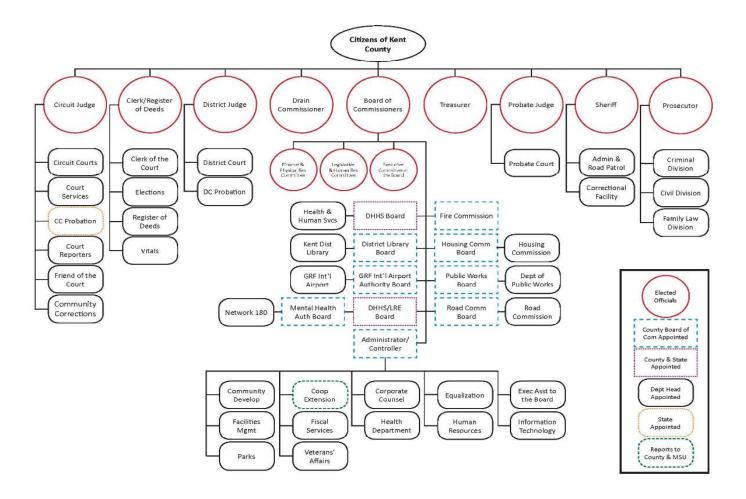

Section B: Organizational Chart

## COUNTY OF KENT, MICHIGAN

## **Table of Organization**

15 Page B-2

Section C: Cost Allocation Plan

| Central Service Departments     | Commissioners | Circuit Court | Circuit Court Svcs | District Court | Law Library |
|---------------------------------|---------------|---------------|--------------------|----------------|-------------|
| Building Depreciation           | 11,516        | 1,344,903     | 71,629             | 256,378        | 0           |
| Equipment Depreciation          | 0             | 0             | 0                  | 0              | 0           |
| Fiscal Services 101-191         | 10,777        | 139,325       | 12,985             | 17,911         | 372         |
| Administrator 101-172           | 25,637        | 98,501        | 24,473             | 36,534         | 0           |
| Human Resources                 | 22,888        | 95,082        | 24,248             | 35,331         | 0           |
| Purchasing 101-233              | 2,208         | 28,507        | 788                | 3,166          | 183         |
| Treasurer 101-253               | 540           | 43,017        | 1,138              | 5,987          | 79          |
| Facilities Mgmt 101-265-2601    | 0             | 0             | 0                  | 0              | 0           |
| Building & Grounds              | 67,449        | 2,021,426     | 107,660            | 277,314        | 0           |
| Central Services                | 7,653         | 64,705        | 6,340              | 17,561         | 0           |
| Fleet Services                  | 0             | 862           | 2,742              | 0              | 0           |
| Information Technology          | 45,540        | 688,886       | 100,766            | 186,745        | 0           |
| I.T. Fiscal/HR/Phone System     | 17,328        | 146,497       | 18,231             | 26,561         | 191         |
| Allocated Costs for Fiscal 2020 | 211,535       | 4,671,710     | 370,999            | 863,488        | 824         |
| Roll Forwards                   | 0             | 0             | 0                  | 0              | 0           |
| Fixed Costs                     | 211,535       | 4,671,710     | 370,999            | 863,488        | 824         |
| Adjustments                     | 0             | 0             | 0                  | 0              | 0           |
| Proposed Costs Future Period    | 211,535       | 4,671,710     | 370,999            | 863,488        | 824         |