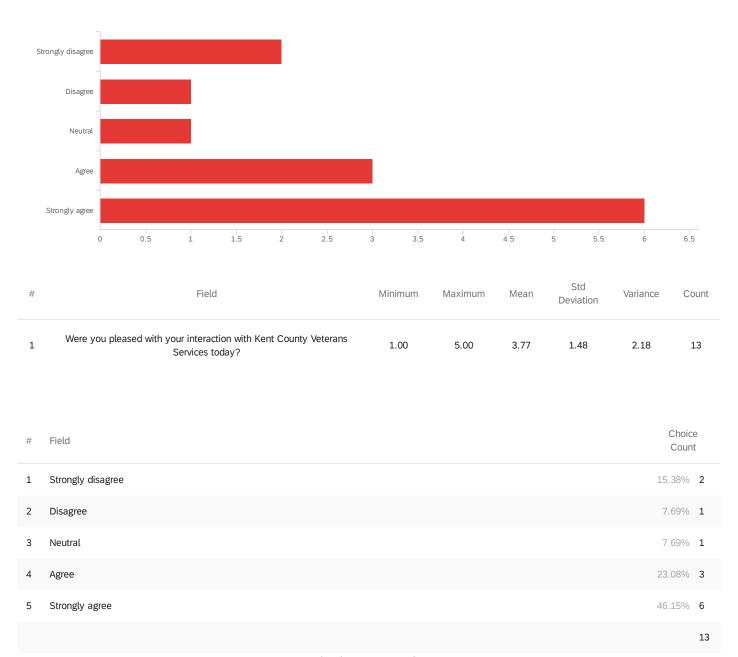

#### Q2 - Were you pleased with your interaction with Kent County Veterans Services today?

Showing rows 1 - 6 of 6