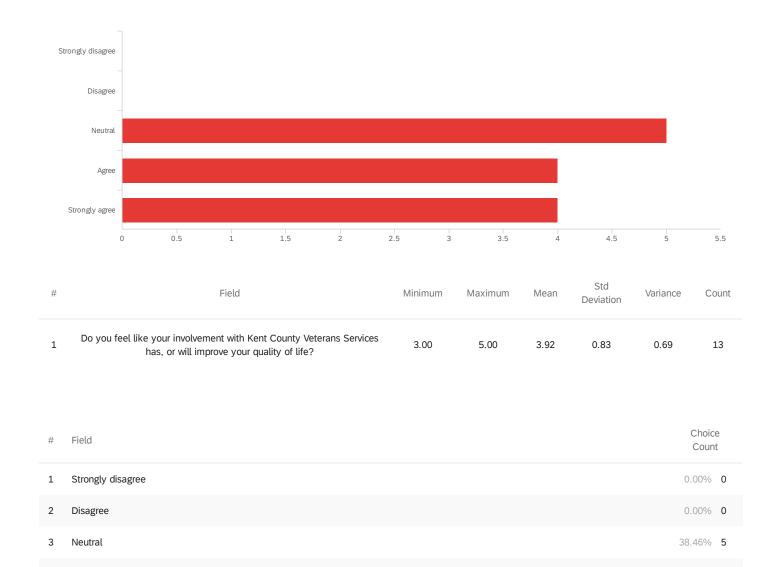

### Q6 - Do you feel like your involvement with Kent County Veterans Services has, or will

#### improve your quality of life?

Agree

Strongly agree

Showing rows 1 - 6 of 6

30.77% 4

30.77% 4

13