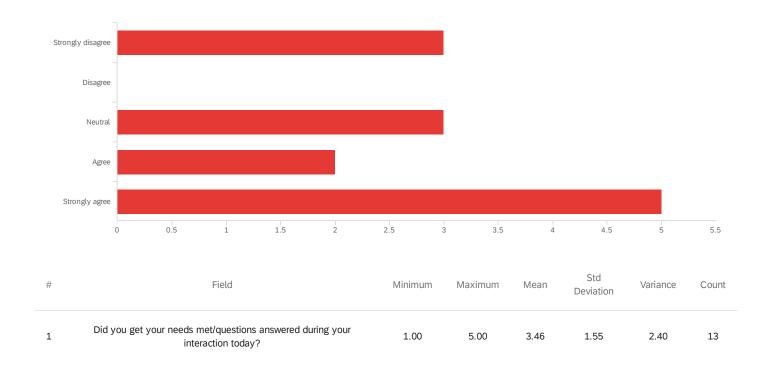

## Q3 - Did you get your needs met/questions answered during your interaction today?

| # | Field             | Choice<br>Coun |    |
|---|-------------------|----------------|----|
| 1 | Strongly disagree | 23.08%         | 3  |
| 2 | Disagree          | 0.00%          | 0  |
| 3 | Neutral           | 23.08%         | 3  |
| 4 | Agree             | 15.38%         | 2  |
| 5 | Strongly agree    | 38.46%         | 5  |
|   |                   |                | 13 |