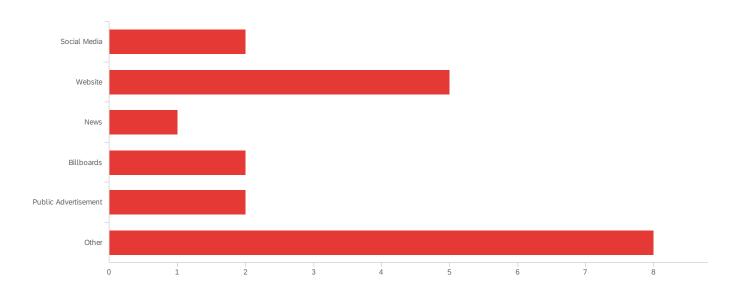

# Q4 - How did you hear about Kent County Veterans Services? (check all that apply)

| # | Field                | Choice<br>Count |
|---|----------------------|-----------------|
| 1 | Social Media         | 10.00% 2        |
| 2 | Website              | 25.00% 5        |
| 3 | News                 | 5.00% 1         |
| 4 | Billboards           | 10.00% 2        |
| 5 | Public Advertisement | 10.00% 2        |
| 6 | Other                | 40.00% 8        |