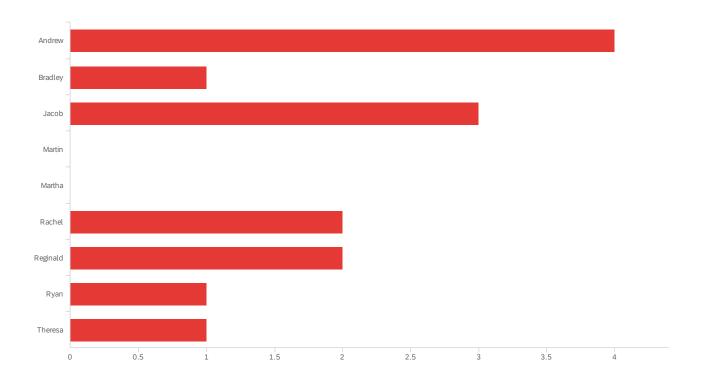

# Q5 - Which Kent County Veterans Services staff member did you interact with today?

## (check all that apply)

| #  | Field    | Choic<br>Coun |    |
|----|----------|---------------|----|
| 11 | Andrew   | 28.57%        | 4  |
| 12 | Bradley  | 7.14%         | 1  |
| 13 | Jacob    | 21.43%        | 3  |
| 14 | Martin   | 0.00%         | 0  |
| 15 | Martha   | 0.00%         | 0  |
| 16 | Rachel   | 14.29%        | 2  |
| 17 | Reginald | 14.29%        | 2  |
| 18 | Ryan     | 7.14%         | 1  |
| 19 | Theresa  | 7.14%         | 1  |
|    |          |               | 14 |